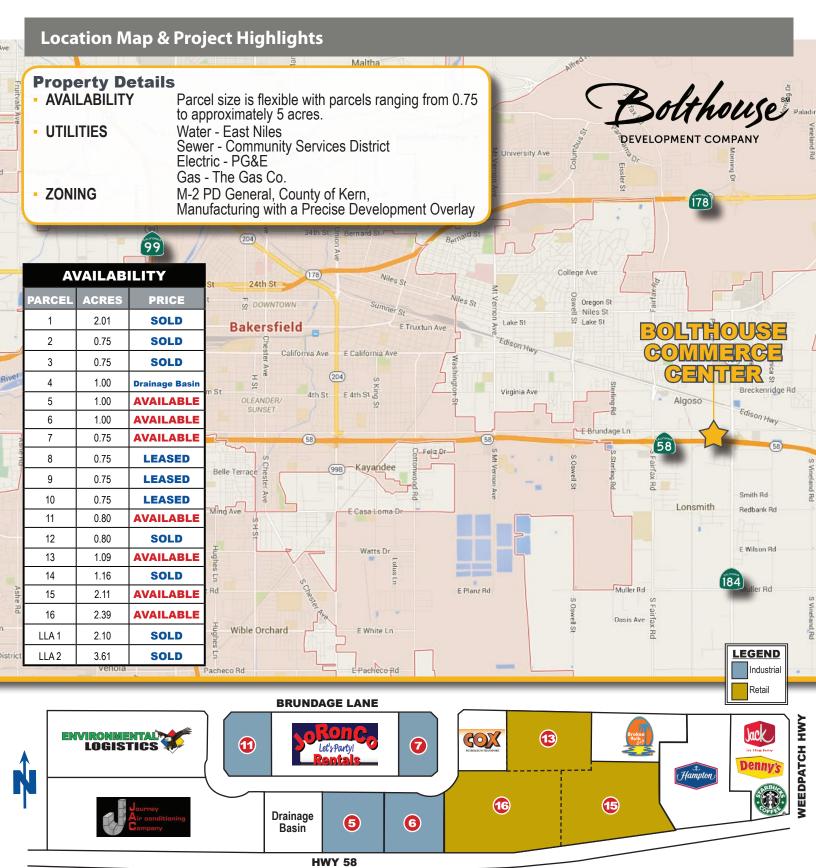

## **Project Highlights**

- Bolthouse Commerce Center is Bakersfield's newest Retail/Industrial Business Park.
- Easy access to east and westbound Highway 58 at Highway 184, and three miles east of Highway 99.

OPMENT COMPANY

- Excellent visibility from Highway 58.
- NEIGHBORS AND MAJOR EMPLOYERS IN THE AREA INCLUDE: Wm. Bolthouse Farms, Guimarra Vineyards, Grimmway Farms, KingPac, McDonald's, Starbucks, Chevron, Subway, Jack-in-the-Box, etc.

## BOLTHOUSE COMMERCE CENTER AVAILABILITY

**Jeffrey A. Leggio, CLS** • Principal • 661 616 3565 • jeff@asuassociates.com • *CA RE #01704552* 11601 Bolthouse Drive Suite 110 • Bakersfield, CA 93311 • 661 862 5454 main • 661 862 5444 fax

## **Bolthouse Commerce Center**

For Sale or Lease • Build-To-Suit • Bakersfield, Ca

Plans deemed to be accurate, but not guaranteed. Plans not to scale.

Jeffrey A. Leggio, CLS • Principal • 661 616 3565 • jeff@asuassociates.com • CA RE #01704552 11601 Bolthouse Drive Suite 110 • Bakersfield, CA 93311 • 661 862 5454 main • 661 862 5444 fax