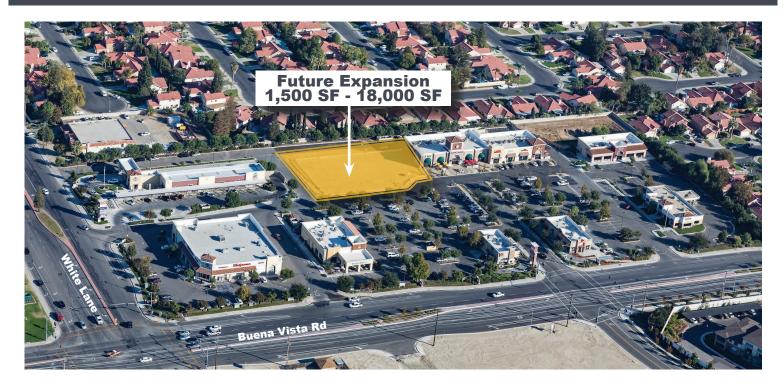

### **Aerial Map**

Stockdale High School

### **Mustang Square**

5 Mile 167,589

\$90,690

Buena Vista Road - 12,516 AADT