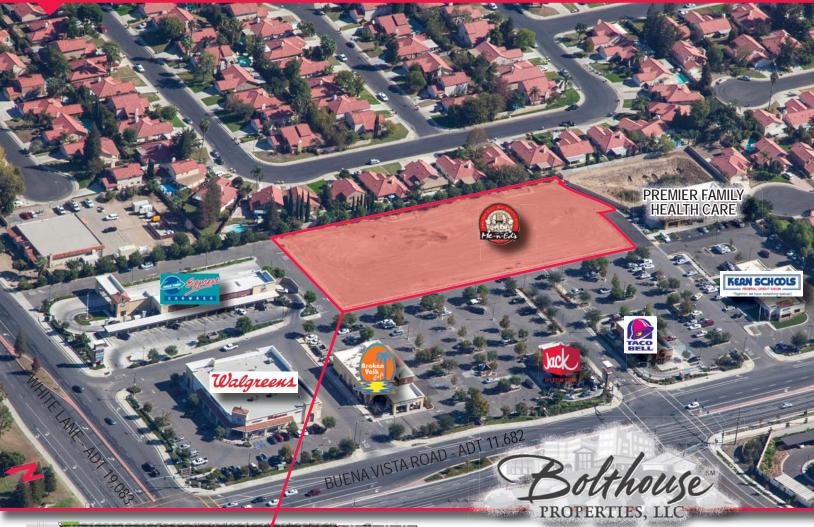

# RETAIL SHOPS AVAILABLE FOR LEASE

## MUSTANG SQUARE • SEC WHITE LANE & BUENA VISTA ROAD • BAKERSFIELD, CA

#### **PROPERTY HIGHLIGHTS**

- Under construction. 1st Quarter 2017 delivery.
- · High growth area with ample employment centers nearby.
- · Convenient access to Stockdale High School.
- Part of Master Planned Seven Oaks Community.
- Flexible space sizes 1,410 SF to 15,000 SF.